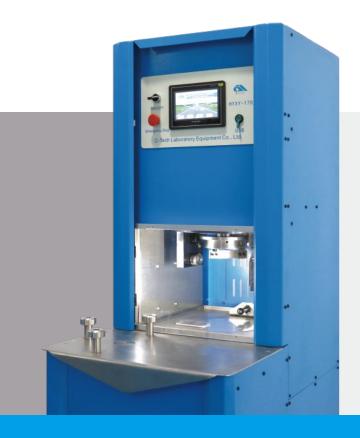

### **GYRATORY COMPACTOR**

The Gyratory Compactor HTHY XY170 is used to simulate and reproduce the real compaction conditions under the actual road paving operation, so as to determine the compaction properties of the asphalt.

The Gyratory Compactor HTHY XY170 realizes this compaction in a fully automatic manner by combining the rotary action and the vertical force applied by the mechanical head.

Use high-hardness and high-quality steel as the frame to ensure precise angle control. Load is applied by an electro-pneumatic cylinder, servo-controlled by a precision pressure regulator; the height is measured by a linear transducer. Gyratory motion is generated by an eccentric high precision system allowing an easy set up with precision and constant angle of gyration.