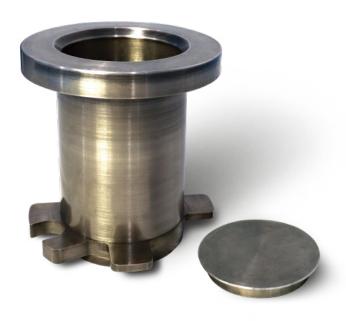

### ACCESSORIES

- Laboratory air compressor
- One dia. 150mm cylinder mould
- Height calibration block
- Air pipe 5m