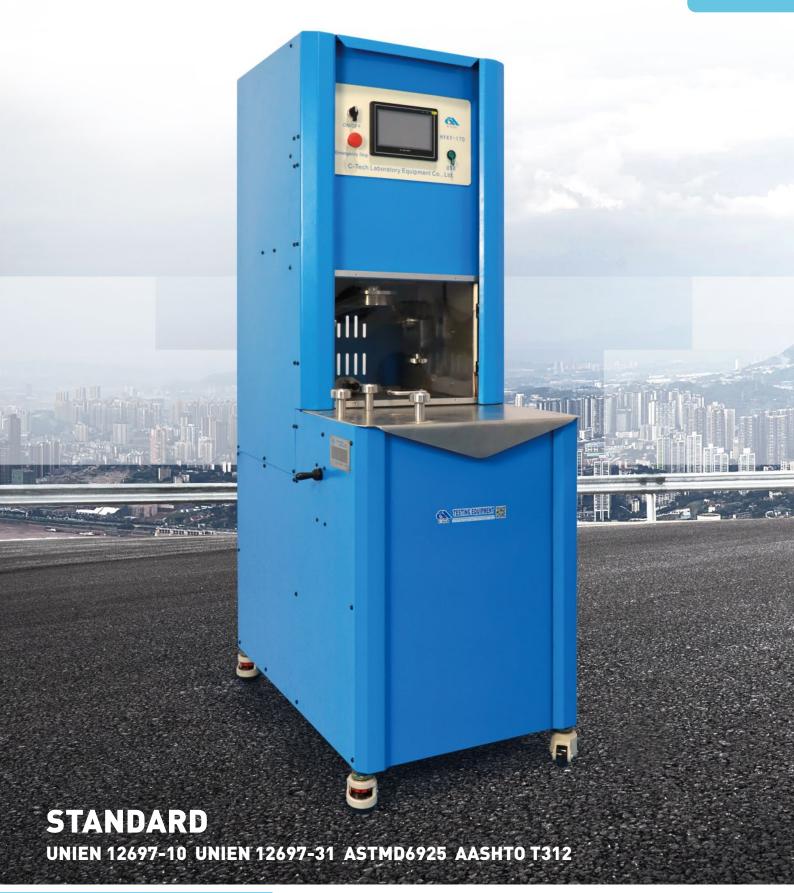

### **GYRATORY COMPACTOR**

The Gyratory Compactor HTHY XY170 is used to simulate and reproduce the real compaction conditions under the actual road paving operation, so as to determine the compaction properties of the asphalt.

The Gyratory Compactor HTHY XY170 realizes this compaction in a fully automatic manner by combining the rotary action and the vertical force applied by the mechanical head.

Use high-hardness and high-quality steel as the frame to ensure precise angle control. Load is applied by an electro-pneumatic cylinder, servo-controlled by a precision pressure regulator; the height is measured by a linear transducer. Gyratory motion is generated by an eccentric high precision system allowing an easy set up with precision and constant angle of gyration.

#### **FEATURES**

- Use high-hardness and high-quality steel as the frame to ensure precise angle control.
- © Electro-pneumatic action with servo-controlled regulator.
- The control system can be directly connected to the computer, through the port the computer can display various curves and charts, and realize the undisturbed connection with the touch screen, and jointly control the equipment.
- The touch-screen icon interface allows an easy set up of the parameters and immediate automatic execution of the test, data acquisition, processing, graphics and file.
- □ 1 USB port
- Integrated built-in stripper.
- Heating and heat preservation (optional) can be carried out on the rotating work area of the specimen.
- It can be used for compaction test of emulsified asphalt and cold recycled mixture.

#### **TECHNICAL PARAMETERS**

| Specimen height range     | 50-170mm                                                                                                |
|---------------------------|---------------------------------------------------------------------------------------------------------|
| Displacement range        | 0~220mm                                                                                                 |
| Displacement accuracy     | less than 0.10mm                                                                                        |
| Rotation angle            | 0°~2°±0.02° adjustable, factory setting is 1.16°±0.02° (internal angle), larger angle can be customized |
| Vertical load             | 0~1000Kpa±3% adjustable, the factory setting is 600Kpa±2%, and higher pressure can be customized.       |
| Rotation speed            | 30±0.3r/min, continuously adjustable speed can be customized.                                           |
| Number of gyratory        | 0~999                                                                                                   |
| Mould                     | ø150mm, (ø100mm can be customized)                                                                      |
| Power                     | 220~240V 50/60Hz 1000W                                                                                  |
| Laboratory air compressor | 220~240V 50/60Hz 1Ph                                                                                    |
| Outside size(mm)          | 900X700X1800(LXWXH)                                                                                     |
| Package Dimension(mm)     | 1000X800X1950(LXWXH)                                                                                    |
| Mould weight              | 7.5 kg                                                                                                  |
| Weight                    | 400 kg                                                                                                  |