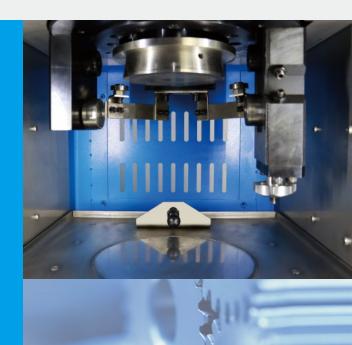

The Gyratory Compactor HTHY XY170 realizes this compaction in a fully automatic manner by combining the rotary action and the vertical force applied by the mechanical head.

Use high-hardness and high-quality steel as the frame to ensure precise angle control. Load is applied by an electro-pneumatic cylinder, servo-controlled by a precision pressure regulator; the height is measured by a linear transducer. Gyratory motion is generated by an eccentric high precision system allowing an easy set up with precision and constant angle of gyration.

The measurement results can be used to analyze the volume and mechanical properties of the asphalt mixture.