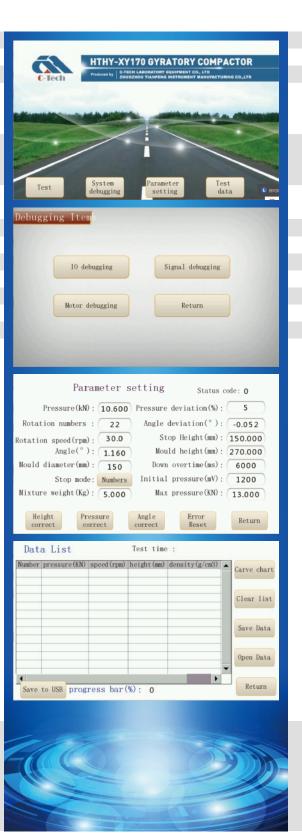

#### **FEATURES**

- Use high-hardness and high-quality steel as the frame to ensure precise angle control.
- © Electro-pneumatic action with servo-controlled regulator.
- The control system can be directly connected to the computer, through the port the computer can display various curves and charts, and realize the undisturbed connection with the touch screen, and jointly control the equipment.
- The touch-screen icon interface allows an easy set up of the parameters and immediate automatic execution of the test, data acquisition, processing, graphics and file.
- □ 1 USB port
- Integrated built-in stripper.
- Heating and heat preservation (optional) can be carried out on the rotating work area of the specimen.
- It can be used for compaction test of emulsified asphalt and cold recycled mixture.