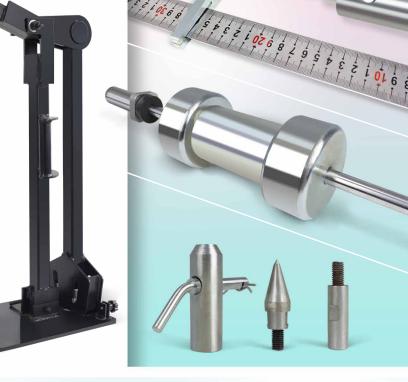

# MANUAL DYNAMIC PENETROMETER 16-T0012/E

## STANDARD: AS1289.6.3.2&AS 1289.6.3.3

○ It is tough and robust having been well proven in the field over many years.

 $\bigcirc$  It is supplied with a reversible 'Top Nut', enabling it to be used in the standard configuration (as it is supplied) or easily changed over to the Perth Sand Penetrometer configuration.

- 'DCP Kit' comprises all the equipment and tools required to carry out a DCP test and all parts are designed to be replaceable on an individual basis (see parts list).
- One year warrantee against any manufacturing defects.

### **COMPRISES**

| 16-T0012/E1  | Reversible top nut                 |
|--------------|------------------------------------|
| 16-T0012/E2  | Sliding rod                        |
| 16-T0012/E3  | Hammer, 9kg                        |
| 16-T0012/E4  | Anvil                              |
| 16-T0012/E5  | Bolt                               |
| 16-T0012/E6  | Helmet                             |
| 16-T0012/E7  | Upper attachment for scale         |
| 16-T0012/E8  | Adjustable scale (graduated in mm) |
| 16-T0012/E9  | 1m extension rod                   |
| 16-T0012/E10 | Bearing plate                      |
| 16-T0012/E11 | Standard DCP cone                  |
| 16-T0012/E16 | Spanners to suit Rods and Helmet   |
| 16-T0012/E17 | Portable carrying case             |
| 16-T0012/E13 | Rod extraction                     |
|              |                                    |

#### ACCESSORIES AND SPARE PARTS (need to be ordered seperately

|              | · ,                    |
|--------------|------------------------|
| 16-T0012/E12 | Perth penetrometer tip |
| 16-T0012/E14 | 1m extraction rod      |
| 16-T0012/E15 | 1.5m extraction rod    |