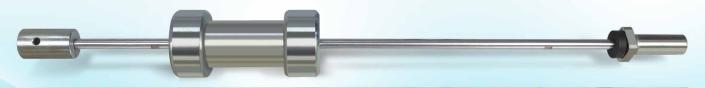

soil penetration of the device into

The Dynamic Cone Pene-

trometer (DCP) is used to

determine underlying soil

strength by measuring the

the soil after every blow.

### **COMPRISES**

| 16-T0012/E1  | Reversible top nut                 |
|--------------|------------------------------------|
| 16-T0012/E2  | Sliding rod                        |
| 16-T0012/E3  | Hammer, 9kg                        |
| 16-T0012/E4  | Anvil                              |
| 16-T0012/E5  | Bolt                               |
| 16-T0012/E6  | Helmet                             |
| 16-T0012/E7  | Upper attachment for scale         |
| 16-T0012/E8  | Adjustable scale (graduated in mm) |
| 16-T0012/E9  | 1m extension rod                   |
| 16-T0012/E10 | Bearing plate                      |
| 16-T0012/E11 | Standard DCP cone                  |
| 16-T0012/E16 | Spanners to suit Rods and Helmet   |
| 16-T0012/E17 | Portable carrying case             |
| 16-T0012/E13 | Rod extraction                     |
|              |                                    |