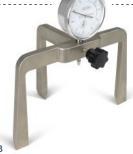

### **EXPANSION (SWELL)** TEST APPARATUS

34-T0093 Dial gauge tripod 34-T0092/A Aluminium swell plate 34-T0092/B Brass swell plate

34-T0093

34-T0092/B