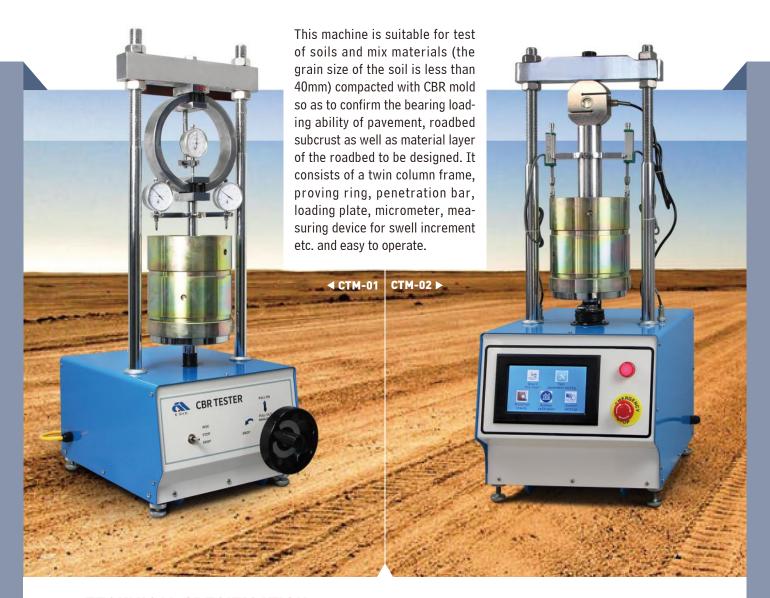

# **CBR TEST MACHINE**

**STANDARD:** BS 1377, 1924; EN 13286-47; ASTM D1883; AASHTO T193

#### **TECHNICAL SPECIFICATION**

• Dial indicators for CTM-01 need to be ordered separately.

| CTM-01          |                         |
|-----------------|-------------------------|
| Capacity        | 30 KN/50KN (selectable) |
| Load speed      | 1.0 mm/min              |
| Penetration rod | dia. 50 mm x 100 mm     |
| Platen          | dia. 170 mm             |
| Platen stroke   | 50 mm                   |
| Test mould      | dia. 152 mm x 170 mm    |
| Dimensions      | 34 x 50 x 88 cm         |
| Power           | 380 V, 50 Hz, 150W      |
| Weight          | 82 Kg                   |
|                 | ,                       |

| CTM-02             |                        |
|--------------------|------------------------|
| Maximum load       | 50 KN                  |
| Load speed         | 1.0 /1.27 mm/min       |
| Penetration rod    | 50 mm x 100 mm         |
| Test mould         | 152 mm x 170 mm        |
| Load ring capacity | 50KN,0.001 mm div.incl |
| Dimensions         | 34 x 45 x 88 cm        |
| Power              | 220V,50Hz,500W         |
| Weight             | 102 Kg                 |
|                    |                        |