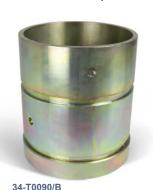

#### **BRITISH STANDARD**

34-T0090

34-T0090/B CBR mould body with base plate, made from plated steel threaded on both ends. 152mm ID x

127mm high, 50mm high collar

34-T0091

34-T0090/BC CBR mould with three plugs collar