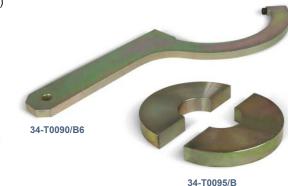

34-T0090/B6 "C" spanner. To mount and to dismount the collar from the mould body, 1kg

Split surcharge weight (2 kg, 2.27 kg selectable)

34-T0090/BC

34-T0099