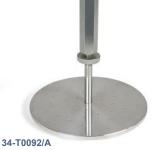

### **EXPANSION (SWELL)** TEST APPARATUS

34-T0093 Dial gauge tripod 34-T0092/A Aluminium swell plate 34-T0092/B Brass swell plate

34-T0093

34-T0092/B