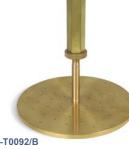

### **EXPANSION (SWELL)** TEST APPARATUS

34-T0093 Dial gauge tripod 34-T0092/A Aluminium swell plate 34-T0092/B Brass swell plate

34-T0093

34-T0092/B