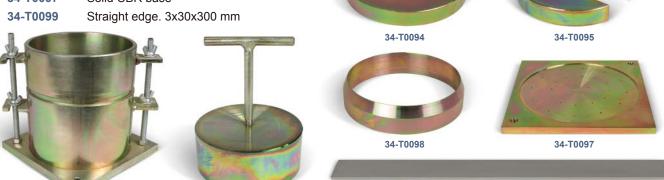

## **CBR MOULDS AND ACCESSORIES**

Manufactured from high quality, longlasting material and with regular maintenance will give years of satisfactory performance.

#### ASTM STANDARD

34-T0090 CBR mould complete with collar and perforated base plate. Plated steel, 6 in. (152.4mm) dia. x 7 in.

(177.8mm) body height

34-T0091 Spacer disc with "T" handle. 515/16 in. dia. (150.8 mm) x 2.416 in. (61.4 mm) high

34-T0094 Annular surcharge weight, 2.27 kg

34-T0095 Slotted surcharge weight, 2.27 kg

34-T0098 Cutting edge 34-T0097 Solid CBR base

#### **BRITISH STANDARD**

34-T0090

34-T0090/B CBR mould body with base plate, made from plated steel threaded on both ends. 152mm ID x

127mm high, 50mm high collar

34-T0091

34-T0090/BC CBR mould with three plugs collar

34-T0090/B6 "C" spanner. To mount and to dismount the collar from the mould body, 1kg

Split surcharge weight (2 kg, 2.27 kg selectable)

34-T0090/BC

34-T0099