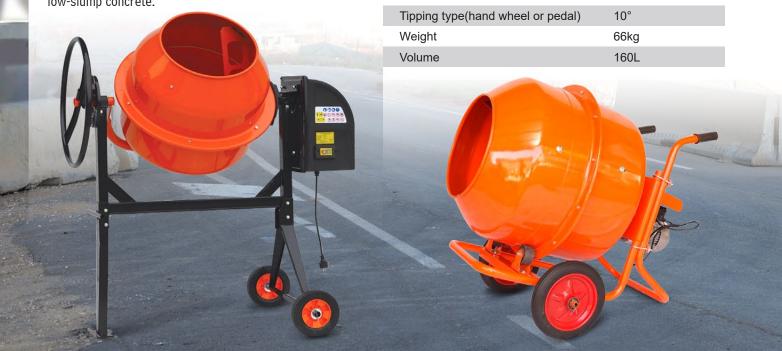

## **PORTABLE DRUM CONCRETE MIXER**

Portable concrete mixer with Electric/diesel engine is widely used in building site, road and bridge project, and many other construction sites. It is of bigger capacity, self-falling type. It is suitable for mixing plastic and low-slump concrete.

| Power                             | 650W          |
|-----------------------------------|---------------|
| Drum size                         | 630x390x630mm |
| Drum                              | 630mm         |
| Drum thickness                    | 1.1mm/1.6mm   |
| Tipping type(hand wheel or pedal) | 10°           |
| Weight                            | 66kg          |
| Volume                            | 160L          |
|                                   |               |