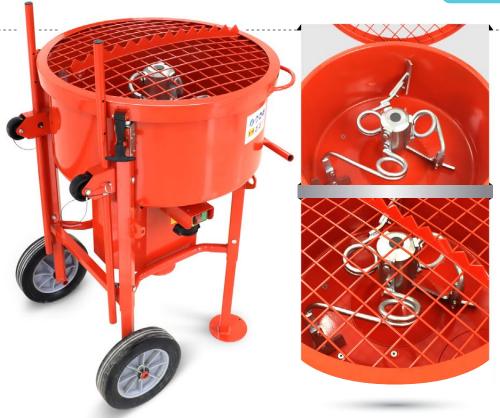

## **PAN MIXER**

The machine is perfect for 2-3 persons construction crew. Why go through all the hassles of towing a mixer to the job site, when the machine can make a wheelbarrow of mortar, stucco, grout or dry pack mortar every 3minutes.

## **TECHNICAL SPECIFICATIONS**

| Drum capacity | 120 liter      |
|---------------|----------------|
| Batch output  | 60liter/175lbs |
| Motor rating  | 2.2HP          |
| Paddle speed  | 32rpm          |
| Drum diameter | 27"            |
| Wheel size    | 12"            |
| Motor Power   | 1600W          |
| Voltage       | 230V/110V      |
| Frequency     | 50Hz/60Hz      |
|               |                |