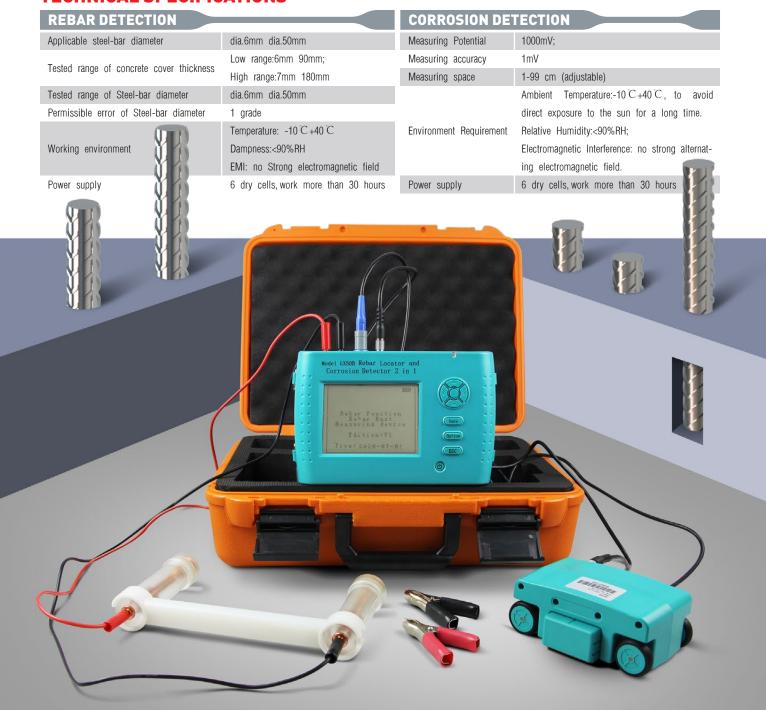

## REBAR LOCATION AND CORROSION MEASURING SYSTEM GX50B

Rebar location and corrosion measuring system GX50B is designed for locating and or scanning of rebar in concrete and measure depth, identify rebar size, rebar diameter & corrosion in concrete before drilling and before core test or to find out physical condition of building, structures, roads & highways etc.

## **APPLICATION**

- Testing concrete cover thickness;
- Test concrete member internal reinforcement position,
- orebar spacing, reinforcement position distribution;
- Rebar corrosion.

## **TECHNICAL SPECIFICATIONS** --