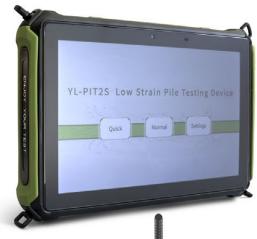

## YL-PIT2S LOW STRAIN PILE TESTING DEVICE

## **KEY PERFORMANCE SPECIFICATIONS**

| ۰ | Main Control Unit                     | An Octa-Core A53 64-Bit Processor                                             |  |  |
|---|---------------------------------------|-------------------------------------------------------------------------------|--|--|
|   | Display Screen                        | 10.1 Inch Full-Fit High-Brightness Capacitive Screen 1200×1920                |  |  |
|   | Storage                               | 64G                                                                           |  |  |
|   | Power Supply                          | 16000mah Super Capacity, High Performance, Recharged Lithium Battery ≥8 Hours |  |  |
|   | Accuracy of Electric Quantity Display | 1%                                                                            |  |  |
|   | Operation Methods                     | Touch Screen                                                                  |  |  |
|   | Data Transmission                     | Type-C, Bluetooth, WIFI/4G                                                    |  |  |
|   | Sampling Interval                     | 1μs ~1000μs                                                                   |  |  |
|   | Record Length                         | 1024, 2048, 4096                                                              |  |  |
|   | A/D Shift                             | 24 Bit  YL-PIT2S Low Strain Pile Testing Device                               |  |  |
|   | System Noise                          | <30µv                                                                         |  |  |
|   | Dynamic Range                         | ≥100dB                                                                        |  |  |
|   | Signal Bandwidth                      | 2Hz ~20KHz                                                                    |  |  |
|   | Number of Channels                    | 2                                                                             |  |  |
|   | Sensor                                | Speedometer, Front IC Piezoelectric Accelerometer                             |  |  |
|   | Working Temperature                   | -20°C~+55°C                                                                   |  |  |
|   | Volume                                | 275×190×40                                                                    |  |  |
|   | Weight                                | About 1.25kg                                                                  |  |  |
|   |                                       |                                                                               |  |  |