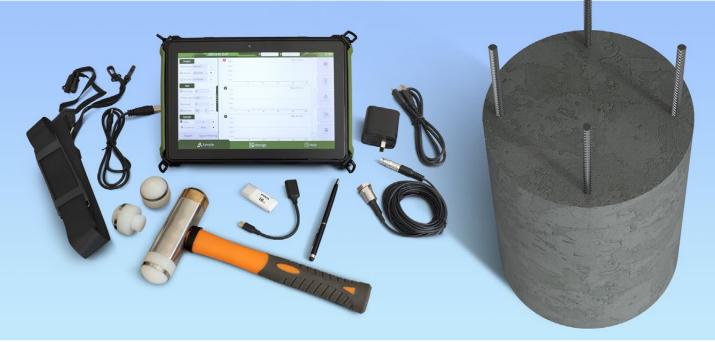

## **PRODUCT CONFIGURATION**

| NO | Item                    | Quantity | Remark                                 |
|----|-------------------------|----------|----------------------------------------|
| 1  | PIT 2S Host             | 1        |                                        |
| 2  | Acceleration Sensor     | 1        |                                        |
| 3  | Specialized Hammer      | 1        |                                        |
| 4  | Charger                 | 1        |                                        |
| 5  | USB Flash Disk          | 1        | 16G                                    |
| 6  | OTG (Type_c) Patch Cord | 1        |                                        |
| 7  | Device Braces           | 1        |                                        |
| 8  | Professional Device Box | 1        | High-Strength<br>Engineering Materials |