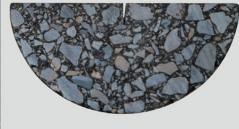

## SCB SAMPLE PREPARATION SAW HYQG-S1

Used to cut a gap with a width of 1.5mm and a depth of 15mm for the specimen of asphalt mixture crack growth performance test (Semi Circular Bend method) and asphalt mixture low temperature performance test (Semi Circular Bend method).