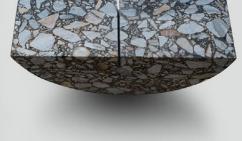

## SCB SAMPLE PREPARATION SAW HYQG-S1

Used to cut a gap with a width of 1.5mm and a depth of 15mm for the specimen of asphalt mixture crack growth performance test (Semi Circular Bend method) and asphalt mixture low temperature performance test (Semi Circular Bend method).