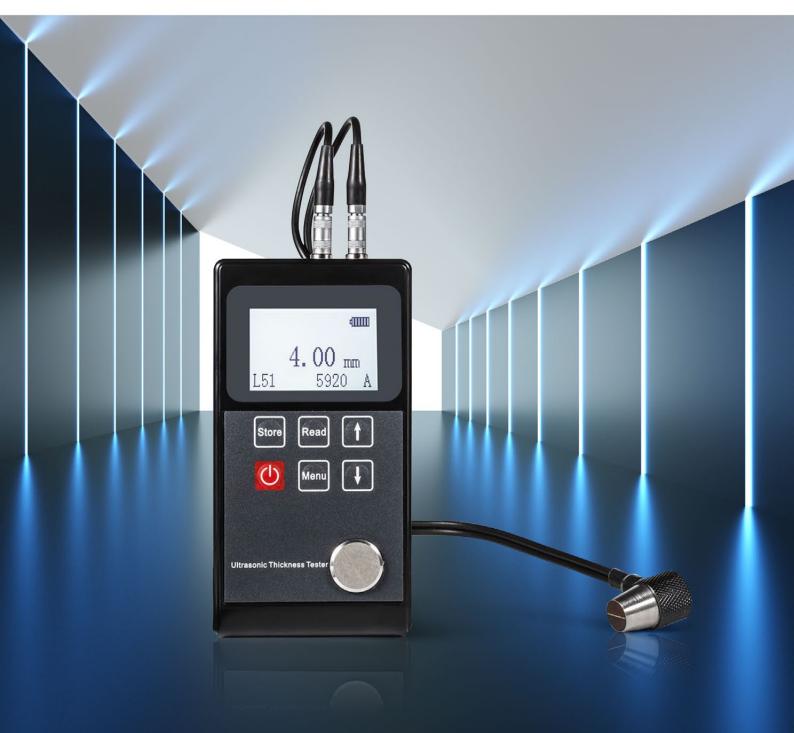

## ULTRASONIC THICKNESS GAUGE LEEB320/321/322

#### **FUNCTION & FEATURE**

- Integrated with a 4mm calibration block.
- Two display units: mm and inch.
- With coupling indication.
- Measuring sound velocity: according to the known thickness of the object, sound velocity of it can be measured directly.

### **MEASURING MATERIALS**

Adapted to all kinds of materials which are good conductor of ultrasonic wave, such as metals (steel, cast iron, aluminum, copper and etc), plastic, ceramics, composites, epoxies, glass and etc.