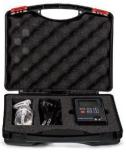

#### **STANDARD CONFIGURATION**

| Main unit                   | 1 |
|-----------------------------|---|
| Coupling agent              | 1 |
| Standard probe L51 (5P Ø10) | 1 |
| AAA alkaline battery        | 2 |
| Users' Manual               | 1 |
| Packing list                | 1 |