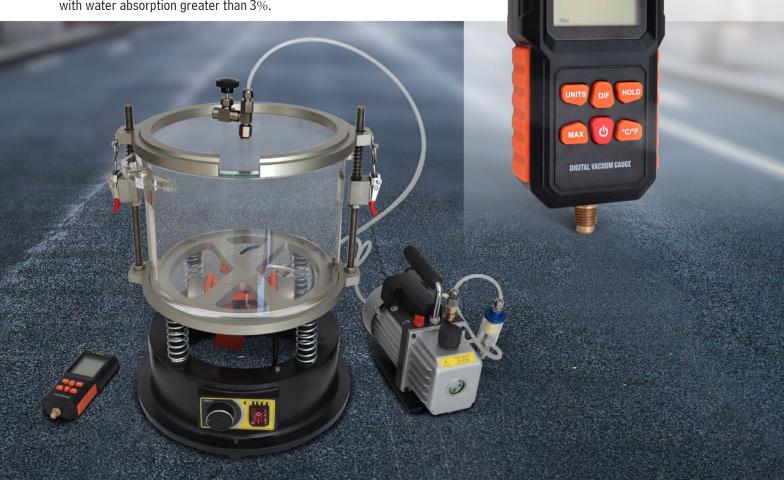

## LARGE-CAPACITY VACUUM PYCNOMETER H1820

C-TECH

## **STANDARD:** AASHTO T209, AASHTO T283

This instrument is suitable for determining the theoretical maximum relative density of compacted or noncompacted bituminous paving mixtures by vacuum method. It is used for asphalt mixture ratio design, road investigation or road construction quality management to calculate air void and compaction degree. Not suitable for asphalt mixtures with porous aggregates with water absorption greater than 3%.

## **TECHNICAL SPECIFICATIONS**

| Material                                              | Aluminum unibody base and frame                                                                                |
|-------------------------------------------------------|----------------------------------------------------------------------------------------------------------------|
| Power supply                                          | 220v±10% 50Hz                                                                                                  |
| Vibration motor input power                           | 50W                                                                                                            |
| Handheld digital vacuum gauge negative pressure range | 0-100kpa                                                                                                       |
| Test requirement                                      | 3.7Kpa(±0.3)                                                                                                   |
| Vacuum pump                                           | Pumping rate: 1L/S; Ultimate vacuum: 10Pa; Power supply: 220V/50Hz; Refueling volume: 250ml; Motor power: 120W |
| Container volume                                      | 18L Class A negative pressure container<br>Inner dimensions: dia.280mm, height 200mm                           |
| Vibration mode                                        | Continuous vibration                                                                                           |
| Dimensions                                            | 440×440×520mm                                                                                                  |
| Weight                                                | About 30kg                                                                                                     |