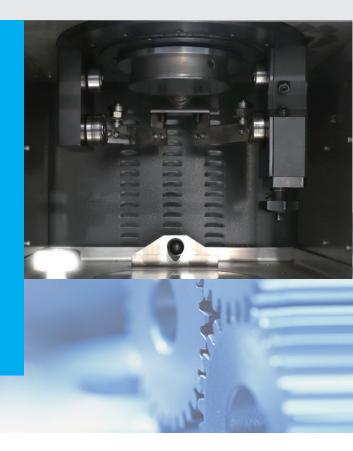

The Gyratory Compactor HTHY XY170 realizes this compaction in a fully automatic manner by combining the rotary action and the vertical force applied by the mechanical head.

Use high-hardness and high-quality steel as the frame to ensure precise angle control. Load is applied by an electro-pneumatic cylinder, servo-controlled by a precision pressure regulator; the height is measured by a linear transducer. Gyratory motion is generated by an eccentric high precision system allowing an easy set up with precision and constant angle of gyration.