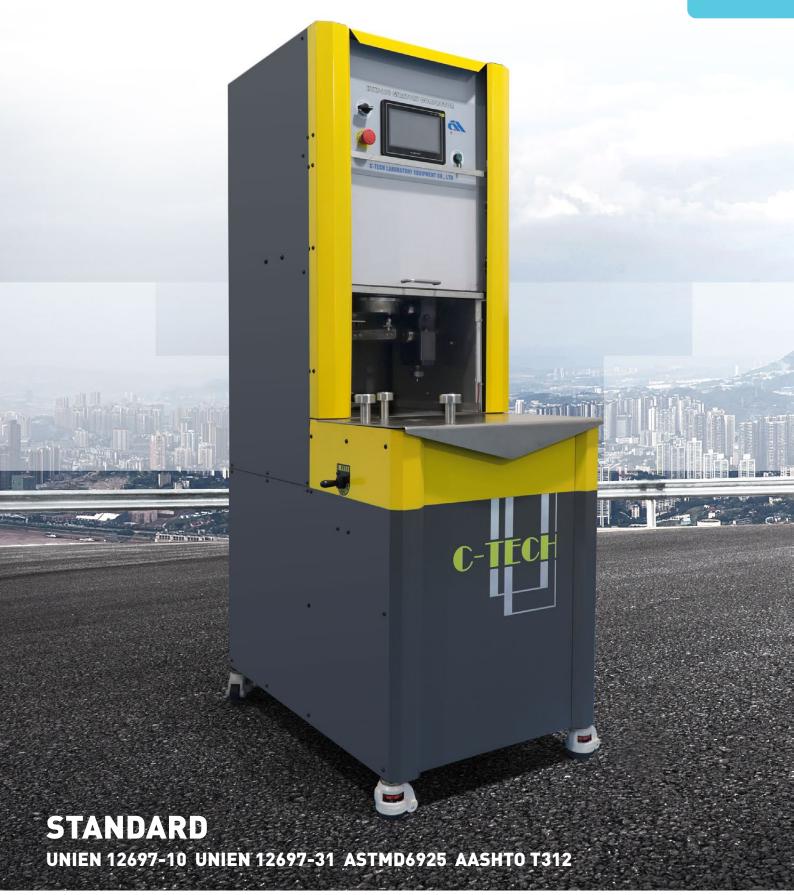

## **GYRATORY COMPACTOR**

The Gyratory Compactor HTHY XY170 is used to simulate and reproduce the real compaction conditions under the actual road paving operation, so as to determine the compaction properties of the asphalt.

The Gyratory Compactor HTHY XY170 realizes this compaction in a fully automatic manner by combining the rotary action and the vertical force applied by the mechanical head.

Use high-hardness and high-quality steel as the frame to ensure precise angle control. Load is applied by an electro-pneumatic cylinder, servo-controlled by a precision pressure regulator; the height is measured by a linear transducer. Gyratory motion is generated by an eccentric high precision system allowing an easy set up with precision and constant angle of gyration.

### **FEATURES**

- Use high-hardness and high-quality steel as the frame to ensure precise angle control.
- © Electro-pneumatic action with servo-controlled regulator.
- The control system can be directly connected to the computer, through the port the computer can display various curves and charts, and realize the undisturbed connection with the touch screen, and jointly control the equipment.
- The touch-screen icon interface allows an easy set up of the parameters and immediate automatic execution of the test, data acquisition, processing, graphics and file.
- □ 1 USB port
- Integrated built-in stripper.
- Heating and heat preservation (optional) can be carried out on the rotating work area of the specimen.
- It can be used for compaction test of emulsified asphalt and cold recycled mixture.