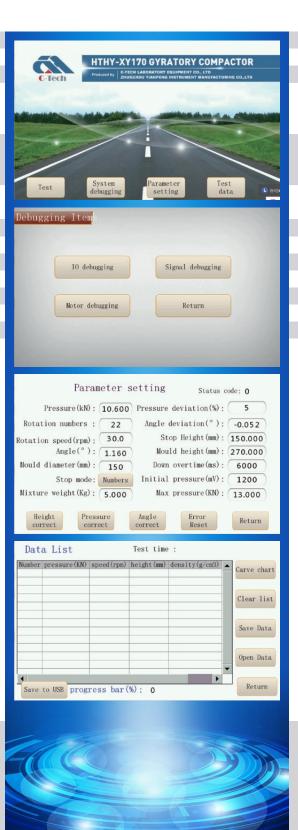

### **FEATURES**

- Use high-hardness and high-quality steel as the frame to ensure precise angle control.
- © Electro-pneumatic action with servo-controlled regulator.
- The control system can be directly connected to the computer, through the port the computer can display various curves and charts, and realize the undisturbed connection with the touch screen, and jointly control the equipment.
- The touch-screen icon interface allows an easy set up of the parameters and immediate automatic execution of the test, data acquisition, processing, graphics and file.
- □ 1 USB port
- Integrated built-in stripper.
- Heating and heat preservation (optional) can be carried out on the rotating work area of the specimen.
- It can be used for compaction test of emulsified asphalt and cold recycled mixture.