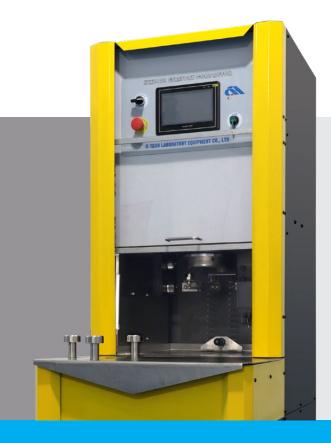

The Gyratory Compactor HTHY XY170 realizes this compaction in a fully automatic manner by combining the rotary action and the vertical force applied by the mechanical head.

Use high-hardness and high-quality steel as the frame to ensure precise angle control. Load is applied by an electro-pneumatic cylinder, servo-controlled by a precision pressure regulator; the height is measured by a linear transducer. Gyratory motion is generated by an eccentric high precision system allowing an easy set up with precision and constant angle of gyration.

### **FEATURES**

- Use high-hardness and high-quality steel as the frame to ensure precise angle control.
- © Electro-pneumatic action with servo-controlled regulator.
- The control system can be directly connected to the computer, through the port the computer can display various curves and charts, and realize the undisturbed connection with the touch screen, and jointly control the equipment.
- The touch-screen icon interface allows an easy set up of the parameters and immediate automatic execution of the test, data acquisition, processing, graphics and file.
- □ 1 USB port
- Integrated built-in stripper.
- Heating and heat preservation (optional) can be carried out on the rotating work area of the specimen.
- It can be used for compaction test of emulsified asphalt and cold recycled mixture.