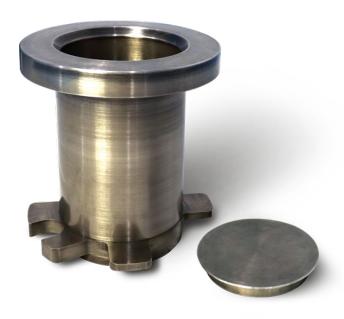

## ACCESSORIES

- Laboratory air compressor
- One dia. 150mm cylinder mould
- Height calibration block
- Air pipe 5m