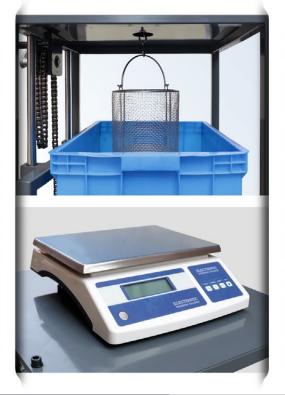

## **SPECIFIC GRAVITY FRAME V085**

## **STANDARD: EN 12390-7**

Used in conjunction with a suitable electronic balance for specific gravity determination of fresh and hardened concrete and aggregates. A purpose-built robust frame designed to support the electronic balance.

The lower part of the frame incorporates a moving platform, which carries the water container allowing the test specimens to be weighed in both air and water.

The balance is not included in the apparatus and must be ordered separately. Any type of electronic balance fitted with an under-bench weighing facility can be used. The models listed as accessories below are ideally suited for use with this specific gravity frame.

## **ACCESSORIES**

V075-15 Digital top pan balance 15 kg x 1g/0.5g 30kg/0.5g (optional)

V042 Density tank, plastic, 560x420x300 mm

V064 Suspension hook

VO41 Stainless steel density basket, dia. 200 mm by 200 mm height,

mesh size 3.35 mm, all stainless steel made.