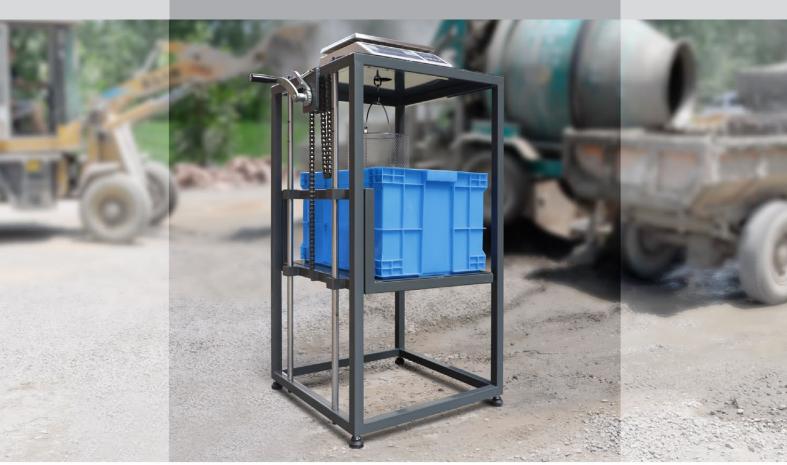

## **SPECIFIC GRAVITY FRAME V085**

## **STANDARD: EN 12390-7**

Used in conjunction with a suitable electronic balance for specific gravity determination of fresh and hardened concrete and aggregates. A purpose-built robust frame designed to support the electronic balance.

The lower part of the frame incorporates a moving platform, which carries the water container allowing the test specimens to be weighed in both air and water.

The balance is not included in the apparatus and must be ordered separately. Any type of electronic balance fitted with an under-bench weighing facility can be used. The models listed as accessories below are ideally suited for use with this specific gravity frame.

Overall dimensions: 620x560x1020 mm

Weight approx.: 42 kg