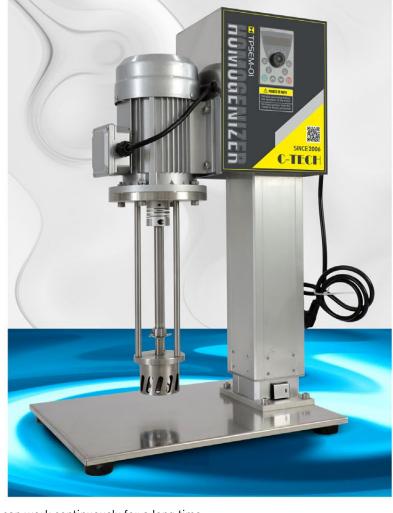

## LAB HIGH SHEAR EMULSIFYING MACHINE TPSEM-01

This equipment can be used for dispersing/mixing/emulsifying/homogenizing. High efficiency, good mixing effect, easy to clean, simple and convenient lifting. It is widely used in the dispersion/mixing/emulsification/homogenization of liquid materials in factories, scientific research institutions, universities, etc.

- It adopts a three-phase asynchronous motor, no sparks/dust, high safety performance, low noise and sufficient power, and can easily meet a variety of high-demand dispersion and mixing requirements.
- It can handle materials with high viscosity and can work continuously for a long time.
- 220V/380V power supply optional, to meet different working environments.
- The emulsifying head adopts precision processing to ensure smoother and longer operation and better discharging effect.
- The base and power distribution cabinet are made of high-quality stainless steel casing to avoid difficulty in cleaning and rust due to material contamination during use.

| TECHNICAL SPECIFICATIONS      |                                                                                                                                                                                                |
|-------------------------------|------------------------------------------------------------------------------------------------------------------------------------------------------------------------------------------------|
| Structure                     | Three-phase asynchronous motor Electric lifting platform Lifting/motor distribution cabinet Frame Working head for emulsifying                                                                 |
| High speed emulsifying system | Motor power: 0.75kw, operating voltage: 220V/380V, speed: 8000rp/min; 0.75kw frequency converter for frequency conversion speed regulation; Working head for emulsifying, shaft length: 300mm; |
| Lifting system                | Electric lifting<br>Stroke: 300mm                                                                                                                                                              |
| Reference capacity            | 1-20L (water as the reference medium);<br>Viscosity value is lower than 10000 CPS.                                                                                                             |
| Dimensions                    | 420*320*600mm                                                                                                                                                                                  |