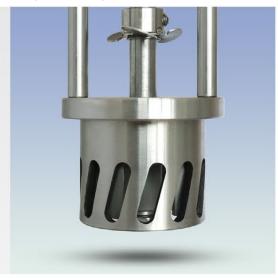

| TECHNICAL SPECIFICATIONS      |                                                                                                                                                                                                |
|-------------------------------|------------------------------------------------------------------------------------------------------------------------------------------------------------------------------------------------|
| Structure                     | Three-phase asynchronous motor Electric lifting platform Lifting/motor distribution cabinet Frame Working head for emulsifying                                                                 |
| High speed emulsifying system | Motor power: 0.75kw, operating voltage: 220V/380V, speed: 8000rp/min; 0.75kw frequency converter for frequency conversion speed regulation; Working head for emulsifying, shaft length: 300mm; |
| Lifting system                | Electric lifting<br>Stroke: 300mm                                                                                                                                                              |
| Reference capacity            | 1-20L (water as the reference medium);<br>Viscosity value is lower than 10000 CPS.                                                                                                             |
| Dimensions                    | 420*320*600mm                                                                                                                                                                                  |