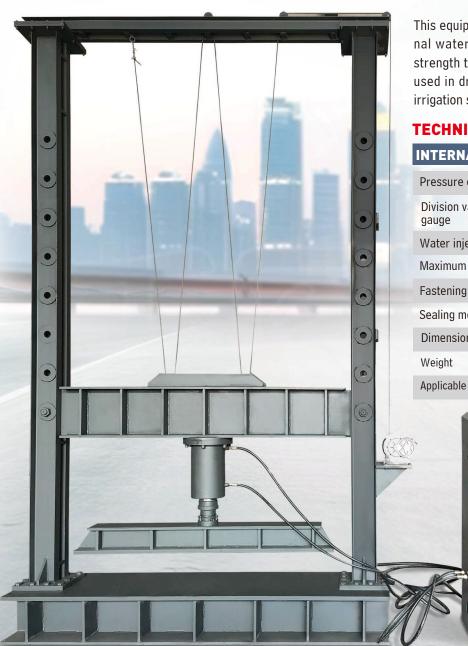

## **CONCRETE PIPE TESTING MACHINE**

This equipment is designed to carry out the internal water pressure and external compressive strength tests of concrete sewer and drain pipes used in drainage works, water supply systems, irrigation systems etc.

## **EXTERNAL COMPRESSIVE STRENGTH TEST PART**

**SINCE 2006** 

| Load capacity            | 600kN (1000kN can be customized)                                       | Accuracy           | ≤±1%             |
|--------------------------|------------------------------------------------------------------------|--------------------|------------------|
| Cylinder stroke          | 200mm                                                                  | Support interval   | Adjustable       |
| Force value display mode | Digital display                                                        | Lower support beam | Prepared by user |
| Loading method           | Manual pump                                                            | Dimensions         | 3200×800×3200mm  |
| Test force display mode  | Digital display, peak display                                          | Weight             | 2100kg           |
| Applicable pipe size     | $\leq$ $\Phi$ 2000mm ( $\Phi$ 2000mm- $\Phi$ 3000mm can be customized) |                    |                  |