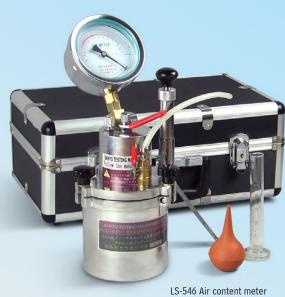

## **AIR CONTENT METER**

|  | Model             | LC-615                                                       | LS-546                                                                                        | LA-0316                                                      | B-2030         |
|--|-------------------|--------------------------------------------------------------|-----------------------------------------------------------------------------------------------|--------------------------------------------------------------|----------------|
|  | Capacity (L)      | 7                                                            | 1                                                                                             | 7                                                            | 1              |
|  | Air content range | 1-10%                                                        | 0-20%                                                                                         | 0-10%                                                        | 0-50%          |
|  | Accuracy          | ±0.1%(1%-8% of air content);<br>±0.2%(8%-10% of air content) | ±0.1%(1%-8% of air content);<br>±0.2%(8%-12% of air content)<br>±0.3%(12%-20% of air content) | ±0.1%(1%-6% of air content);<br>±0.2%(6%-10% of air content) | ±0.1%          |
|  | Dimension(mm)     | dia. 330 x 500                                               | dia. 200 x 320                                                                                | dia. 330 x 500                                               | dia. 200 x 320 |
|  | Weight(Kg)        | 10                                                           | 4                                                                                             | 10                                                           | 4              |