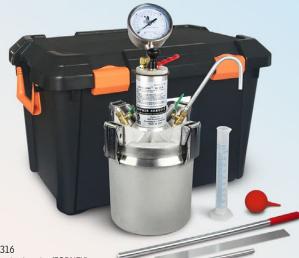

## **AIR CONTENT METER**

|  | Model             | LC-615                                                       | LS-546                                                                                        | LA-0316                                                      | B-2030         |
|--|-------------------|--------------------------------------------------------------|-----------------------------------------------------------------------------------------------|--------------------------------------------------------------|----------------|
|  | Capacity (L)      | 7                                                            | 1                                                                                             | 7                                                            | 1              |
|  | Air content range | 1-10%                                                        | 0-20%                                                                                         | 0-10%                                                        | 0-50%          |
|  | Accuracy          | ±0.1%(1%-8% of air content);<br>±0.2%(8%-10% of air content) | ±0.1%(1%-8% of air content);<br>±0.2%(8%-12% of air content)<br>±0.3%(12%-20% of air content) | ±0.1%(1%-6% of air content);<br>±0.2%(6%-10% of air content) | ±0.1%          |
|  | Dimension(mm)     | dia. 330 x 500                                               | dia. 200 x 320                                                                                | dia. 330 x 500                                               | dia. 200 x 320 |
|  | Weight(Kg)        | 10                                                           | 4                                                                                             | 10                                                           | 4              |