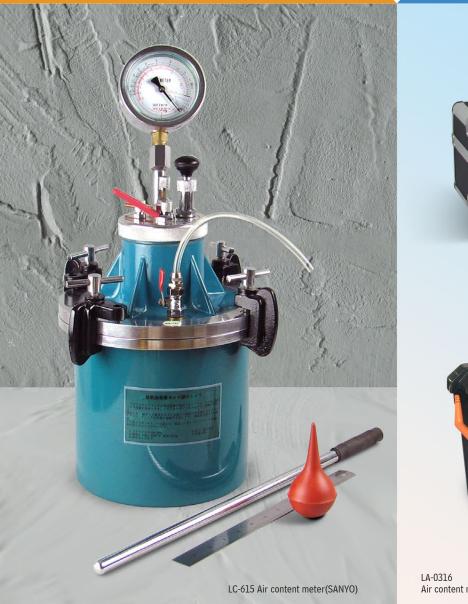

## **AIR CONTENT METER**

|  | Model             | LC-615                                                       | LS-546                                                                                        | LA-0316                                                      | B-2030         |
|--|-------------------|--------------------------------------------------------------|-----------------------------------------------------------------------------------------------|--------------------------------------------------------------|----------------|
|  | Capacity (L)      | 7                                                            | 1                                                                                             | 7                                                            | 1              |
|  | Air content range | 1-10%                                                        | 0-20%                                                                                         | 0-10%                                                        | 0-50%          |
|  | Accuracy          | ±0.1%(1%-8% of air content);<br>±0.2%(8%-10% of air content) | ±0.1%(1%-8% of air content);<br>±0.2%(8%-12% of air content)<br>±0.3%(12%-20% of air content) | ±0.1%(1%-6% of air content);<br>±0.2%(6%-10% of air content) | ±0.1%          |
|  | Dimension(mm)     | dia. 330 x 500                                               | dia. 200 x 320                                                                                | dia. 330 x 500                                               | dia. 200 x 320 |
|  | Weight(Kg)        | 10                                                           | 4                                                                                             | 10                                                           | 4              |