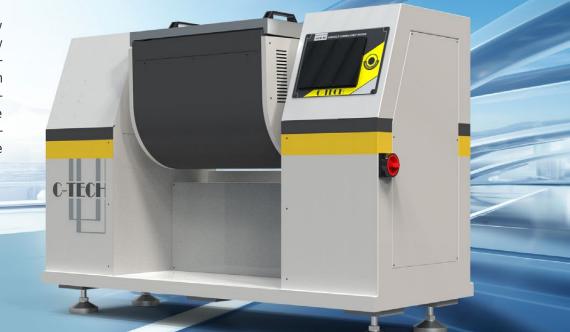

# ASPHALT LABORATORY MIXER HYJB-30

HYJB-30 Asphalt laboratory mixer is an equipment mainly used for laboratory preparation of asphalt mixture, which meets the EN 12697-35 standard and can fully coat the asphalt on the aggregate surface within 5 minutes at the mixing temperature.