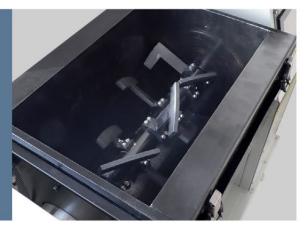

HYJB-30 Asphalt laboratory mixer is an equipment mainly used for laboratory preparation of asphalt mixture, which meets the EN 12697-35 standard and can fully coat the asphalt on the aggregate surface within 5 minutes at the mixing temperature.