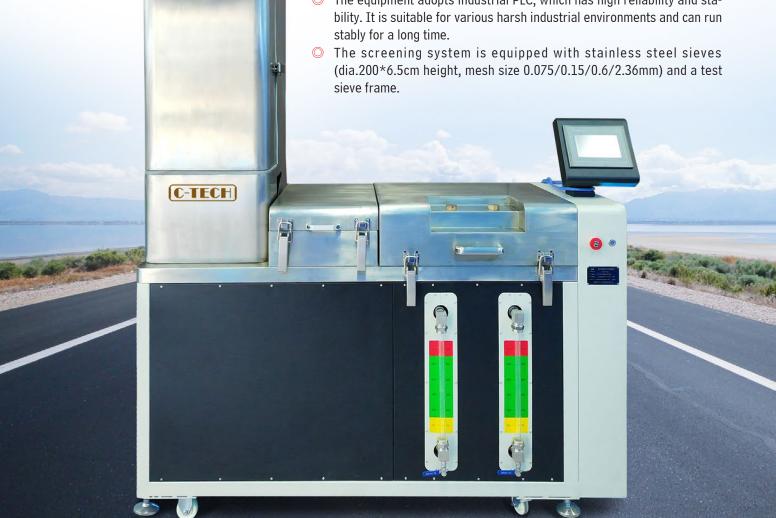

## **FEATURES**

- The machine adopts touch screen control, which has the advantages of sensitive response speed, easy observation and easy operation.
- The control system is simple and easy to operate. Users only need to start with one tap through the touch screen to automatically complete the extraction.
- The equipment has complete safety protection, such as communication protection, limit switch, etc., which can effectively avoid accidents.
- The equipment adopts industrial PLC, which has high reliability and stastably for a long time.