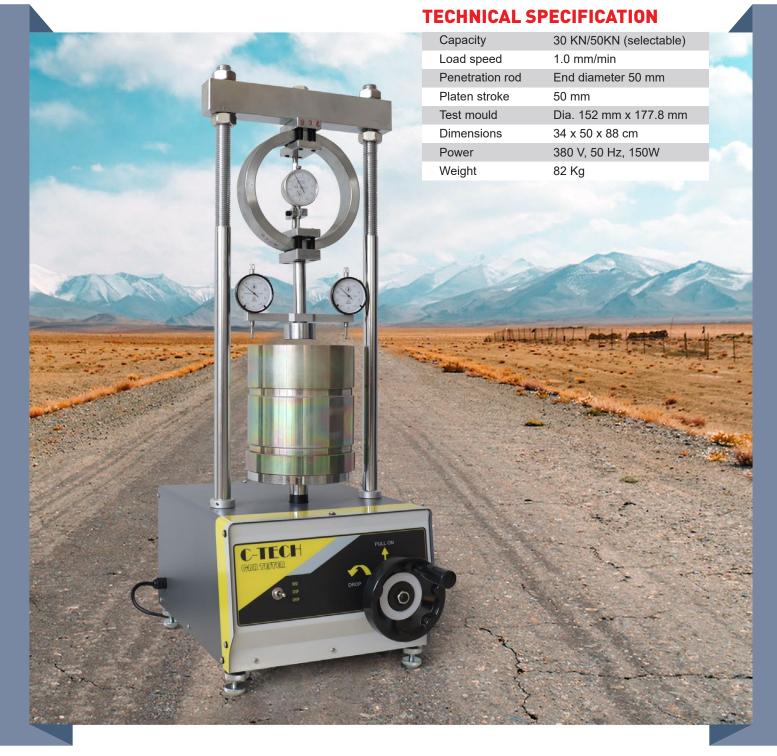

### **CBR TEST MACHINE CTM-01**

### STANDARD: BS 1377, 1924; EN 13286-47; ASTM D1883; AASHTO T193

The manual CBR test machine CTM-01 is designed for laboratory CBR test to evaluate the strength of soil subgrades and base course materials (the particle size of the soil is less than 40mm). It consists of a two column frame with adjustable upper beam, proving ring, penetration bar, loading plate.

• Dial indicators and CBR mould need to be ordered separately.