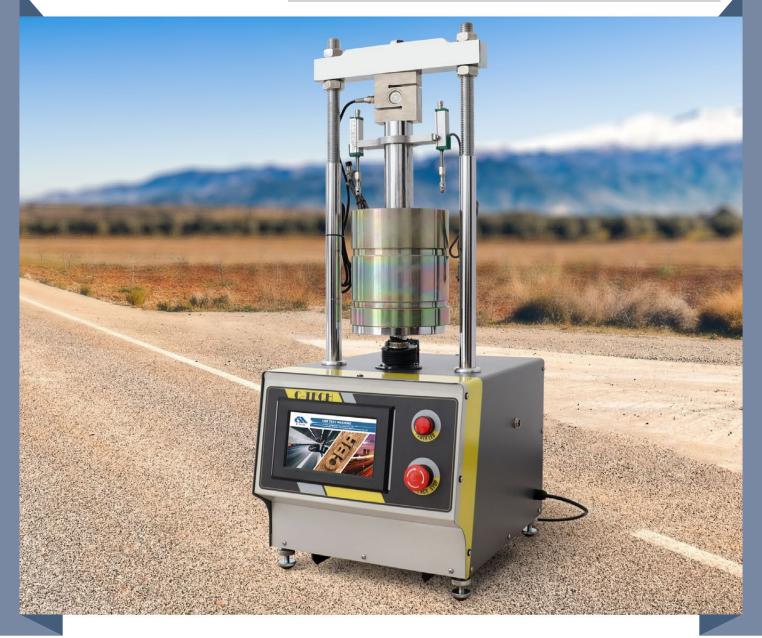

### **CBR TEST MACHINE CTM-02**

#### STANDARD: BS 1377, 1924; EN 13286-47; ASTM D1883; AASHTO T193

**TECHNICAL SPECIFICATIONS** 

The automatic CBR test machine CTM-02 is designed for laboratory CBR test to evaluate the strength of soil subgrades and base course materials (the particle size of the soil is less than 40mm). Servo motor control makes the test process more stable. And the 7-inch touch screen displays test parameters and data, making operation easier.

• CBR mould needs to be ordered separately.

| Maximum load        | 50 KN                                     |
|---------------------|-------------------------------------------|
| Precision           | 0.001KN                                   |
| Load speed          | 1-5 mm/min                                |
| Penetration rod     | End diameter 50 mm                        |
| Test mould          | Dia. 152 mm x 177.8 mm                    |
| Displacement sensor | 0-25mm, division: 0.01mm, linearity: 0.3% |
| Dimensions          | 34 x 45 x 88 cm                           |
| Power               | 220V,50Hz,500W                            |
| Weight              | Net weight 88kg, gross weight 105kg       |