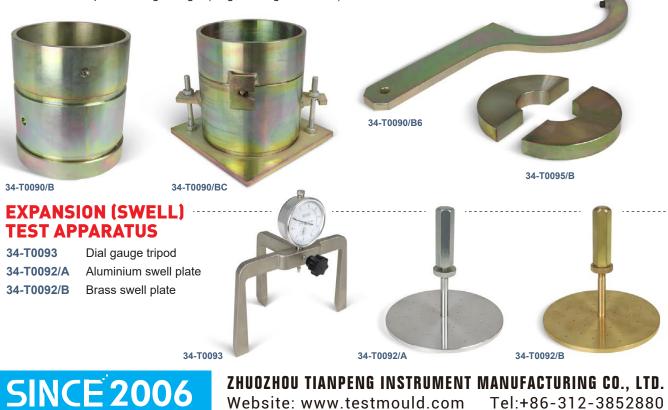

### **CBR MOULDS AND ACCESSORIES**

Manufactured from high quality, longlasting material and with regular maintenance will give years of satisfactory performance.

| ASTM S   | TANDARD                                                                                              |          |                    |  |  |
|----------|------------------------------------------------------------------------------------------------------|----------|--------------------|--|--|
| 34-T0090 | CBR mould complete with collar and perforated base plate. Plated steel, 6 in. (152.4mm) dia. x 7 in. |          |                    |  |  |
|          | (177.8mm) body height                                                                                |          |                    |  |  |
| 34-T0091 | Spacer disc with "T" handle. 515/16 in. dia. (150.8 mm) x 2.416 in. (61.4 mm) high                   |          |                    |  |  |
| 34-T0094 | Annular surcharge weight, 2.27 kg                                                                    |          |                    |  |  |
| 34-T0095 | Slotted surcharge weight, 2.27 kg                                                                    |          |                    |  |  |
| 34-T0098 | Cutting edge                                                                                         |          |                    |  |  |
| 34-T0097 | Solid CBR base                                                                                       |          |                    |  |  |
| 34-T0099 | Straight edge. 3x30x300 mm                                                                           |          |                    |  |  |
|          |                                                                                                      | 34-T0094 | 34-T0095           |  |  |
| 34-T0090 | 34-T0091                                                                                             | 34-T0098 | 34-T0097<br>-T0099 |  |  |
|          |                                                                                                      |          |                    |  |  |

#### **BRITISH STANDARD**

34-T0090/B CBR mould body with base plate, made from plated steel threaded on both ends. 152mm ID x 127mm high, 50mm high collar

- 34-T0090/BC CBR mould with three plugs collar
- 34-T0090/B6 "C" spanner. To mount and to dismount the collar from the mould body, 1kg
- 34-T0095/B Split surcharge weight (2 kg, 2.27 kg selectable)