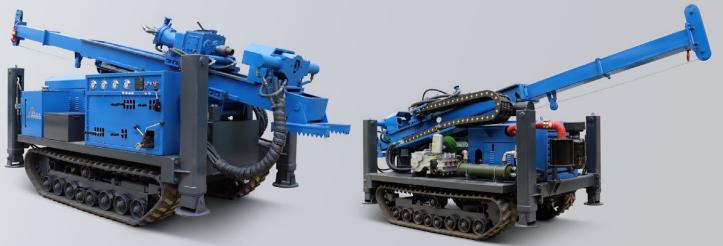

## **CRAWLER MOUNTED DRILLING RIG**

The CRAWLER MOUNTED DRILLING RIG is a multi-functional drilling rig that can meet different requirements and needs related to geotechnical site investigation projects. It is suitable for geological drilling and coring, prospecting and engineering survey, and is applicable to a wide range of areas. It can perform wireline coring. Using diamond thin-walled drill bits, the drilling efficiency is high and the movement is flexible.