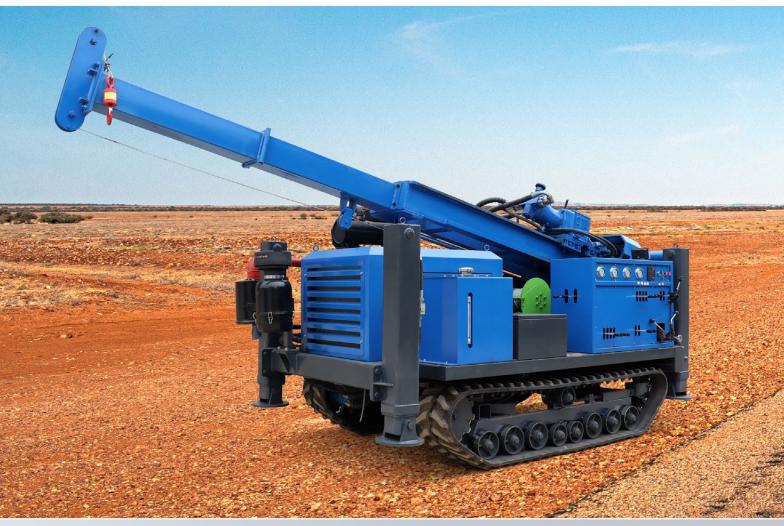

## **CRAWLER MOUNTED DRILLING RIG**

The CRAWLER MOUNTED DRILLING RIG is a multi-functional drilling rig that can meet different requirements and needs related to geotechnical site investigation projects. It is suitable for geological drilling and coring, prospecting and engineering survey, and is applicable to a wide range of areas. It can perform wireline coring. Using diamond thin-walled drill bits, the drilling efficiency is high and the movement is flexible.