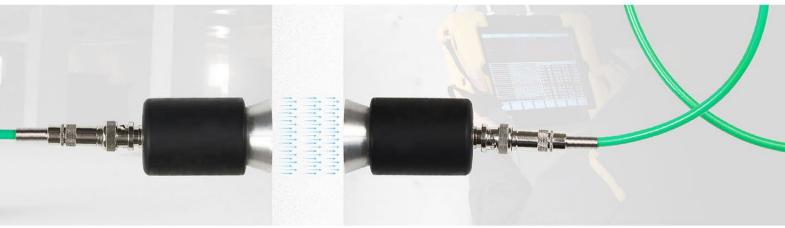

### **APPLICATIONS**

- O Ultrasonic and rebound comprehensive method for testing concrete strength
- Concrete internal defect detection and positioning
- Concrete crack depth detection
- Concrete crack width detection