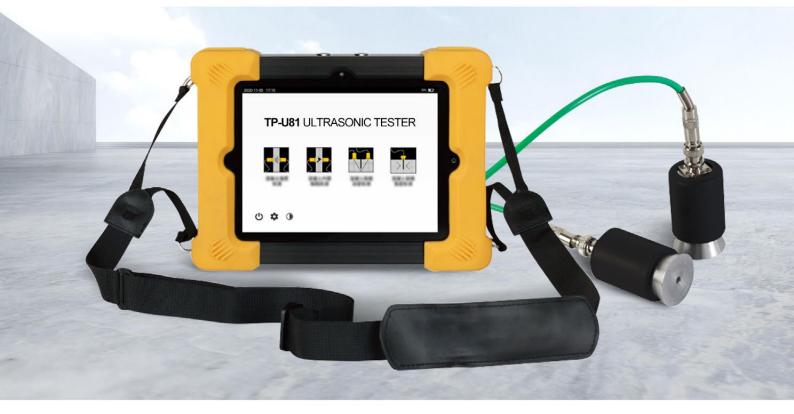

# **ULTRASONIC TESTER TP-U81**

### **TECHNICAL SPECIFICATIONS**

| Display                | 8-inch LCD touch screen (1024*768) |
|------------------------|------------------------------------|
| Plane transducer       | 2                                  |
| Trigger                | Automatic                          |
| Sampling interval      | 0.025µs~2.0µs                      |
| Sampling length        | 1024                               |
| Receiver sensitivity   | <10μν                              |
| Acoustic time range    | 0~99999µs                          |
| Acoustic time accuracy | 0.05µs                             |
| Amplitude range        | 0~170dB                            |
| Emission voltage       | 500V, 1000V                        |
| Emission pulse width   | 20μs~20ms                          |
| Memory                 | 2G+4G (USB flash)                  |
| Battery                | Working more than 8 hours          |
| Size                   | 255*188*63mm                       |
| Weight                 | 2.8kg                              |

### **FEATURES**

- © 8-inch sun light readable color LCD touch screen that is highly visible in all lighting conditions.
- Multifunctional equipment, which can perform detection of concrete strength, crack depth, crack width and defect.
- Advanced algorithm for automatic first arrival time and amplitude detection.
- © First arrival time, wave-speed, amplitude displayed simultaneously in real-time.
- First arrival time can be manual corrected to avoid misjudgment.
- Easily review, retest, delete history data.
- O Performs real-time analysis on site, as well as data transfer with PC reporting software for additional analysis.
- Meets or exceeds the specifications of JGJ and several other standards.