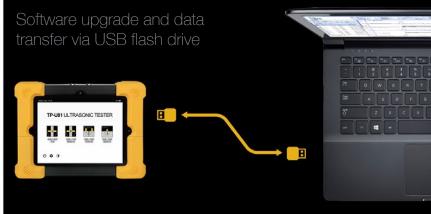

### **FEATURES**

- © 8-inch sun light readable color LCD touch screen that is highly visible in all lighting conditions.
- Multifunctional equipment, which can perform detection of concrete strength, crack depth, crack width and defect.
- Advanced algorithm for automatic first arrival time and amplitude detection.
- © First arrival time, wave-speed, amplitude displayed simultaneously in real-time.
- First arrival time can be manual corrected to avoid misjudgment.
- Easily review, retest, delete history data.
- O Performs real-time analysis on site, as well as data transfer with PC reporting software for additional analysis.
- Meets or exceeds the specifications of JGJ and several other standards.