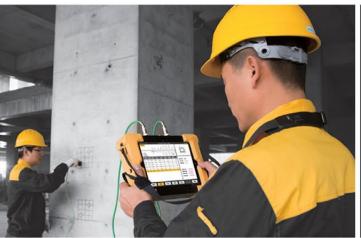

### **APPLICATIONS**

- O Ultrasonic and rebound comprehensive method for testing concrete strength
- Concrete internal defect detection and positioning
- Concrete crack depth detection
- Concrete crack width detection

### **FEATURES**

- © 8-inch sun light readable color LCD touch screen that is highly visible in all lighting conditions.
- Multifunctional equipment, which can perform detection of concrete strength, crack depth, crack width and defect.
- Advanced algorithm for automatic first arrival time and amplitude detection.
- © First arrival time, wave-speed, amplitude displayed simultaneously in real-time.
- First arrival time can be manual corrected to avoid misjudgment.
- Easily review, retest, delete history data.
- O Performs real-time analysis on site, as well as data transfer with PC reporting software for additional analysis.
- Meets or exceeds the specifications of JGJ and several other standards.