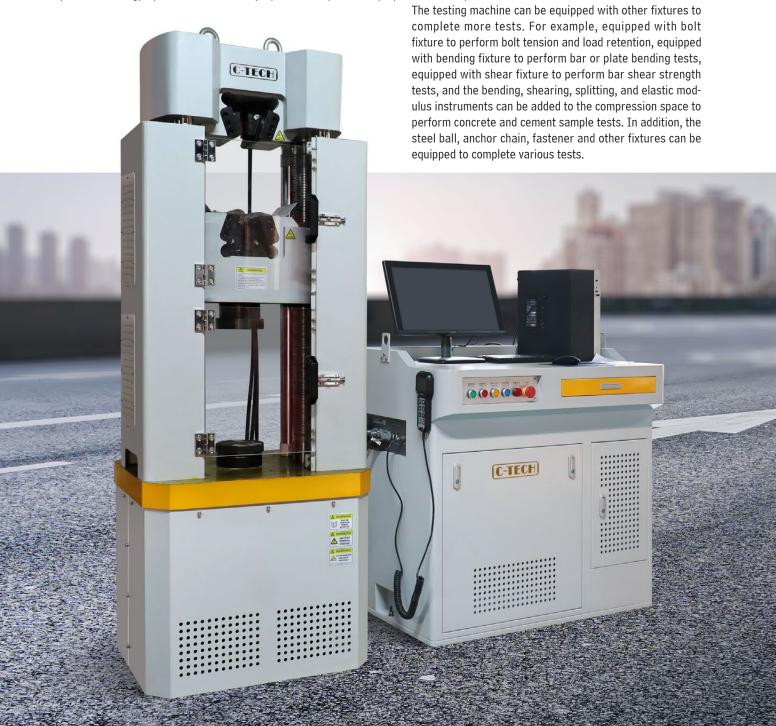

## **STANDARD:** ISO 6892-1, ISO 7500-1

The electro-hydraulic servo universal testing machine WES series adopts hydraulic power as driving system, electro-hydraulic servo control, computer data acquisition and processing, which can realize closed-loop control and automatic detection. It satisfies the standard test of mechanical properties of metals, nonmetallic test regulations, the test is according to other standards of different materials or products, such as tensile, compression, bending, shear type test, can calculate the tensile strength, yield strength and extension strength, modulus of elasticity and other performance indicators of measured material. It can achieve closed-loop control such as equal rate loading, equal rate deformation, equal rate displacement, equal rate strain, etc.

## **TECHNICAL SPECIFICATIONS**

| Model                                 | WES-100B                              | WES-300B                     | WES-600B       | WES-1000B      | WES-1500B          | WES-2000B        |
|---------------------------------------|---------------------------------------|------------------------------|----------------|----------------|--------------------|------------------|
| Max load capacity                     | 100kN                                 | 300 kN                       | 600kN          | 1000kN         | 1500kN             | 2000kN           |
| Load measurement range                | 10-100%                               |                              |                |                |                    |                  |
| Accuracy class                        | 0.5                                   | 1                            |                |                |                    |                  |
| Resolution                            | 0.01kN                                |                              |                |                |                    |                  |
| Maximum tensile/compression space     | Tensile ≤650mm                        |                              | Tensile ≤700mm |                |                    | Tensile ≤800mm   |
|                                       | Compression ≤550mm Compression ≤600mm |                              |                |                | Compression ≤650mm |                  |
| Thickness of flat specimen            | 0-15mm                                |                              | 0-40mm         |                | 0-50mm             |                  |
| Diameter of round specimen            | 6-20mm                                | 10-32mm                      | 13-32mm        | 13-40mm        | 16-50mm            | 20-70mm          |
| Cylinder diameter                     | 80mm                                  | 125mm                        | 170mm          | 220mm          | 290mm              | 300mm            |
| Piston stroke                         | 200mm                                 |                              |                |                |                    | 250mm            |
| Compression plate size                | Φ148mm                                |                              | Φ 225mm        |                | Ф 220mm            | Φ250mm           |
| Lifting speed of middle beam (mm/min) | ≤300mm/min ≤240mm/min                 |                              |                |                |                    | ≤300mm/min       |
| Power supply                          | AC380V±10V/50Hz                       |                              |                |                |                    |                  |
| Total power                           | 1.5kW                                 | 2.5kW (Oil pump motor 1.5kW) |                |                | 2.2kW              | 3kW              |
|                                       | (Oil pump motor 0.75kW)               |                              |                |                |                    |                  |
| Host dimensions                       | 610×520×1650mm                        | 710×610×1900mm               | 750×645×2020mm | 800×745×2150mm | 1150×1000×2750mm   | 1200×1050×2923mm |
| Control console dimensions            | 1100×630×940mm                        |                              |                |                |                    |                  |
| Host weight                           | 1200kg                                | 1400kg                       | 1800kg         | 2350kg         | 4800kg             | 6800kg           |