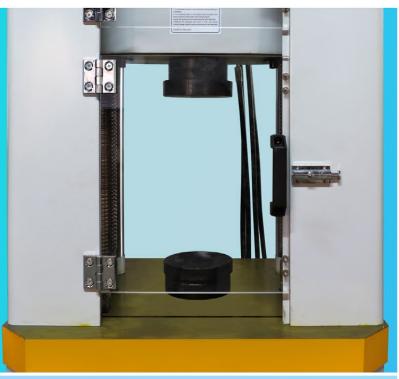

## **STANDARD:** ISO 6892-1, ISO 7500-1

The electro-hydraulic servo universal testing machine WES series adopts hydraulic power as driving system, electro-hydraulic servo control, computer data acquisition and processing, which can realize closed-loop control and automatic detection. It satisfies the standard test of mechanical properties of metals, nonmetallic test regulations, the test is according to other standards of different materials or products, such as tensile, compression, bending, shear type test, can calculate the tensile strength, yield strength and extension strength, modulus of elasticity and other performance indicators of measured material. It can achieve closed-loop control such as equal rate loading, equal rate deformation, equal rate displacement, equal rate strain, etc.