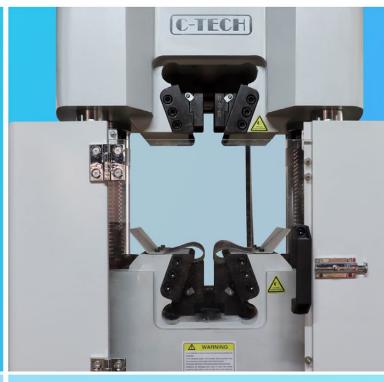

## **STANDARD:** ISO 6892-1, ISO 7500-1

The electro-hydraulic servo universal testing machine WES series adopts hydraulic power as driving system, electro-hydraulic servo control, computer data acquisition and processing, which can realize closed-loop control and automatic detection. It satisfies the standard test of mechanical properties of metals, nonmetallic test regulations, the test is according to other standards of different materials or products, such as tensile, compression, bending, shear type test, can calculate the tensile strength, yield strength and extension strength, modulus of elasticity and other performance indicators of measured material. It can achieve closed-loop control such as equal rate loading, equal rate deformation, equal rate displacement, equal rate strain, etc.