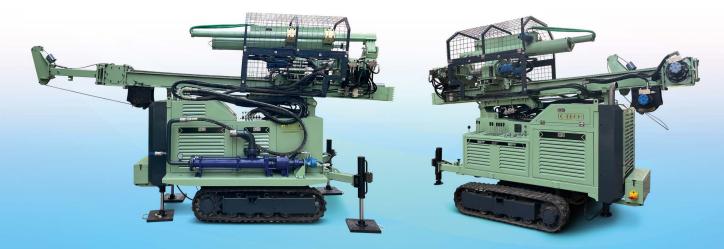

# SPT-LC SOIL INVESTIGATION MACHINE

SPT-LC is a crawler-type self-propelled multifunctional soil investigation machine. It can perform rotary/auger functions on the same drilling rig, and can also carry out the standard penetration test SPT. It is lightweight, cost-effective, fast and economical, making it an ideal tool for environmental soil sampling.

### **FEATURES**

- Can be transported on standard vans;
- Rubber tracks, four-leg foot for proper levelling at site;
- The speed of the rotary head can be switched in 4 grades.
- Integrated drop weight system and rotary drilling system.
- Equipped with hydraulic winch;
- Highly integrated industrial design;
- Easy to switch between different functions.

### **APPLICATIONS**

- Standard penetration test-SPT.
- Soil sampling with percussive core barrels.
- O Rotary drilling, auger drilling.

**ZHUOZHOU TIANPENG INSTRUMENT MANUFACTURING CO., LTD.** Website: www.testmould.com Tel:+86-312-3852880