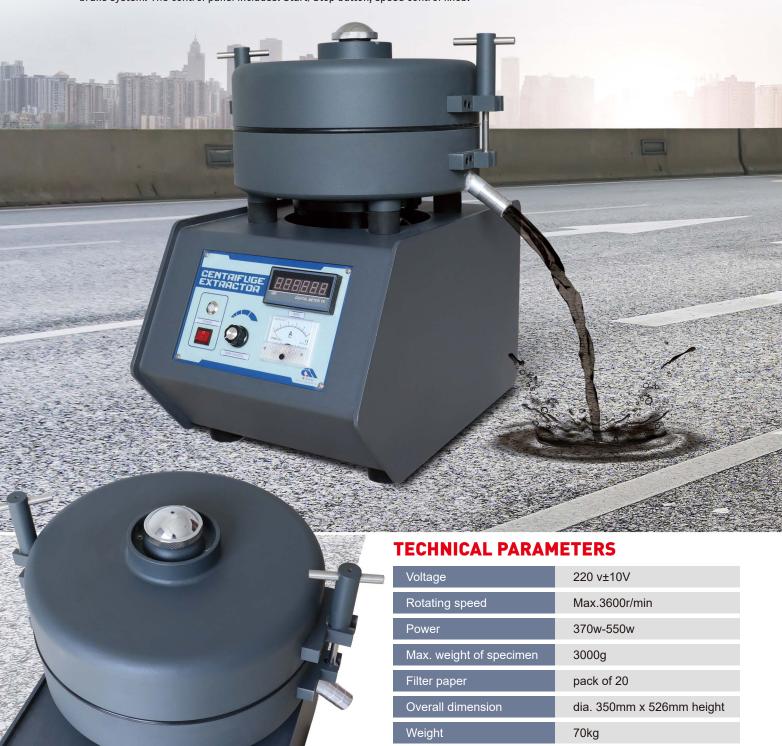

## **CENTRIFUGE EXTRACTORS CE-3000**

## **STANDARD:** EN 12697-1 CLAUSE B.1.5, ASTM D2172, AASHTO T164A

The centrifuges are used for the determination of bitumen percentage in bituminous mixtures.

All models comprise a removable precision-machined rotor bowl housed in a cylindrical aluminium box.

The rotating unit is suspended on the base by four calibrated springs, which assure a perfect stability all over the test. The cover is precisely machined and fitted with solvent resistant gasket to avoid leakages. All models are fitted, for emergency use, by a hand brake system. The control panel includes: Start/Stop button, speed control knob.