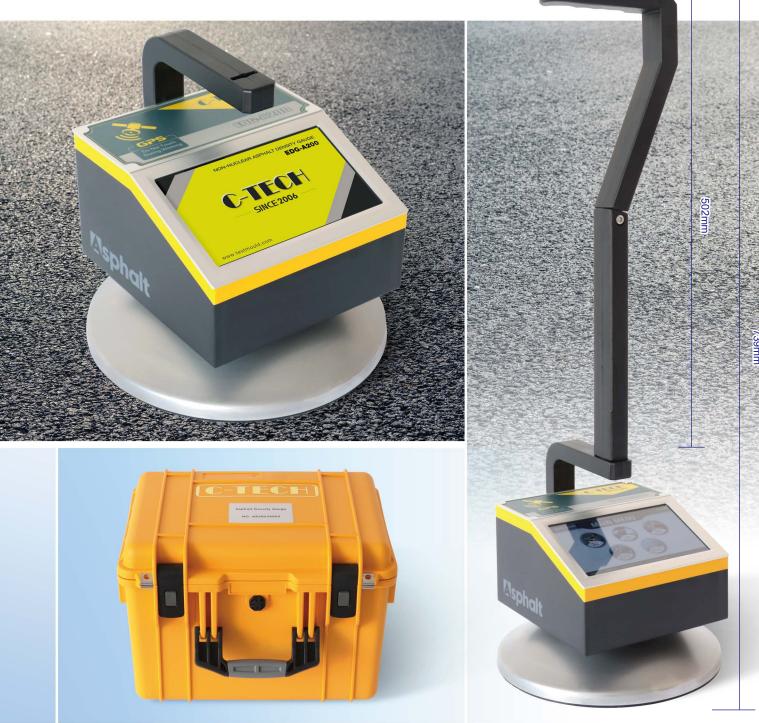

# NON-NUCLEAR ASPHALT DENSITY GAUGE EDG-A200

- ◎ 7.0 in full color graphics driven user interface, touch screen operation, easy to use.
- New status bar feature, displays GPS status, data save status, available battery voltage, low battery status and date and time
- O New data management feature, quickly access, download or delete your project data
- $\bigcirc$  Ability to download files from the EDG-A200 via USB drive

**SINCE 2006** 

- Sast, reliable, accurate material density and compaction test, and repeatable readings in real time, user friendly, cost effective
- No other method of calibration is required, and on-site testing can be performed directly. The data can be read accurately in 5 seconds, with higher precision and better stability.
- O Non-Nuclear means no badges, licenses or storage and transport concerns

# NON-NUCLEAR ASPHALT DENSITY GAUGE EDG-A200

### **MECHANICAL SPECIFICATIONS**

Host Net Weight 3.25kg Host Dimensions 260mm×260mm×237mm