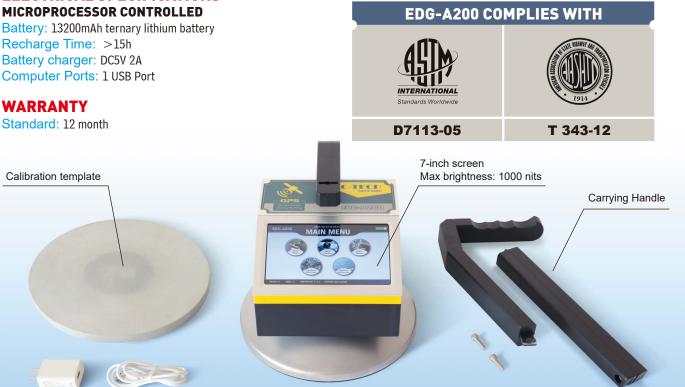

## ELECTRICAL SPECIFICATIONS

**SINCE 2006** 

# **OPERATIONAL FEATURES**

Status Bar: Displays GPS status, Data Save status, battery voltage, low battery and date and time

**Storage**: Built-in 512M memory, stores up to 40000 project measurement points with details, and up to 200 models

Update Software: One touch upload of new software using a USB memory stick

Data Management: Quickly access, download or delete your project data

Set Time & Date: Quick time and date setup, MM/DD/YY and DD/MM/YY formats