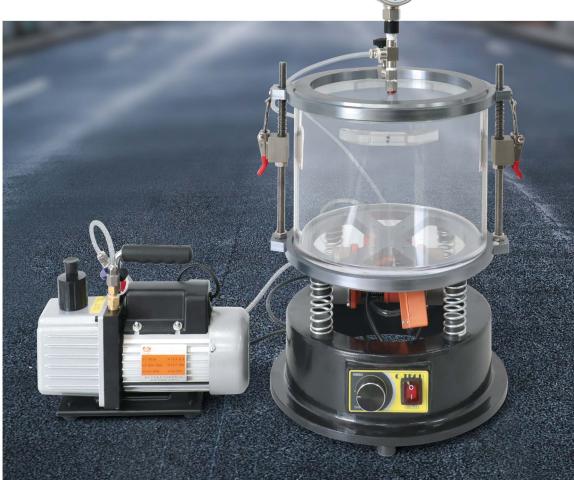

## LARGE-CAPACITY VACUUM PYCNOMETER H1820

## **STANDARD:** AASHTO T209, AASHTO T283

This instrument is suitable for determining the theoretical maximum relative density of compacted or noncompacted bituminous paving mixtures by vacuum method. It is used for asphalt mixture ratio design, road investigation or road construction quality management to calculate air void and compaction degree. Not suitable for asphalt mixtures with porous aggregates with water absorption greater than 3%.

## **TECHNICAL SPECIFICATIONS**

| Material                                              | Aluminum unibody base and frame                                                                                |
|-------------------------------------------------------|----------------------------------------------------------------------------------------------------------------|
| Power supply                                          | 220v±10% 50Hz                                                                                                  |
| Vibration motor input power                           | 50W                                                                                                            |
| Handheld digital vacuum gauge negative pressure range | 0-100kpa                                                                                                       |
| Test requirement                                      | 3.7Kpa(±0.3)                                                                                                   |
| Vacuum pump                                           | Pumping rate: 1L/S; Ultimate vacuum: 10Pa; Power supply: 220V/50Hz; Refueling volume: 250ml; Motor power: 120W |
| Container volume                                      | 18L Class A negative pressure container<br>Inner dimensions: dia.280mm, height 200mm                           |
| Vibration mode                                        | Continuous vibration                                                                                           |
| Dimensions                                            | 440×440×520mm                                                                                                  |
| Weight                                                | About 30kg                                                                                                     |