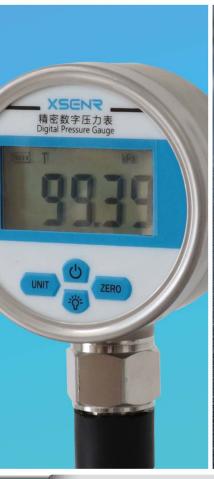

## **TECHNICAL SPECIFICATIONS**

| Material                                              | Aluminum unibody base and frame                                                                                |
|-------------------------------------------------------|----------------------------------------------------------------------------------------------------------------|
| Power supply                                          | 220v±10% 50Hz                                                                                                  |
| Vibration motor input power                           | 50W                                                                                                            |
| Handheld digital vacuum gauge negative pressure range | 0-100kpa                                                                                                       |
| Test requirement                                      | 3.7Kpa(±0.3)                                                                                                   |
| Vacuum pump                                           | Pumping rate: 1L/S; Ultimate vacuum: 10Pa; Power supply: 220V/50Hz; Refueling volume: 250ml; Motor power: 120W |
| Container volume                                      | 18L Class A negative pressure container<br>Inner dimensions: dia.280mm, height 200mm                           |
| Vibration mode                                        | Continuous vibration                                                                                           |
| Dimensions                                            | 440×440×520mm                                                                                                  |
| Weight                                                | About 30kg                                                                                                     |