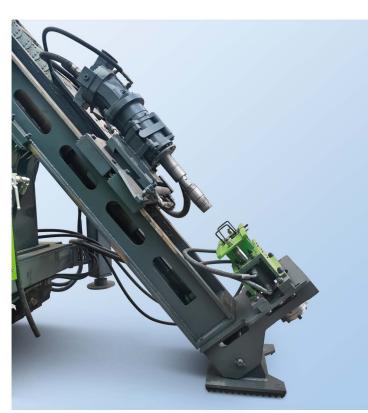

## **CRAWLER CORE DRILL TP-400L**

The CRAWLER CORE DRILL is a versatile crawler-mounted drilling rig designed for efficient core exploration and engineering investigations. Featuring fully hydraulic operation and remote-controlled mobility, it excels in various terrains with high drilling precision. Equipped with an integrated mast and multi-functional accessories, it is ideal for core sampling and mineral prospecting.

## **TECHNICAL SPECIFICATIONS**

| Drilling Capacity  |                              |
|--------------------|------------------------------|
| Drill Diameter     | HTW/NTW/BTW                  |
| Max Depth          | 400m                         |
| Hydraulic System   |                              |
| Max Pressure       | 20 MPa                       |
| Flow Rate          | 200 L/min                    |
| Cooling            | Air + Water                  |
| Engine             |                              |
| Brand              | YUNNEI                       |
| Rated Speed        | 2200 RPM                     |
| Power              | 76 kW                        |
| Power Head         |                              |
| Rotation Type      | Piston Motor (Stepless)      |
| Max Torque         | 1500 N·m                     |
| Max Speed          | 1300 RPM                     |
| Rod Length         | 1.5m                         |
| Mast               |                              |
| Туре               | Ground-touch Integrated Mast |
| Drilling Angle     | 0–90°                        |
| Lifting Force      | 12 T                         |
| Feed Force         | 10 T                         |
| Winch              |                              |
| Lifting Force      | 1000 kg                      |
| Line Speed         | 100–300 RPM                  |
| Wire Rope Diameter | 6 mm                         |
| Capacity           | 400 m                        |
| Travel             |                              |
| Control            | Manual + Remote              |
| Speed              | 3.5 km/h                     |
| Gradeability       | 45°                          |
| Hydraulic Mud Pump |                              |
| Flow Rate          | 100 L/min                    |
| Pressure           | 4–7 MPa                      |
| Dimensions         | 4.1m × 1.8m × 2.25m          |
| Weight             | 4.5 T (Rubber Track)         |