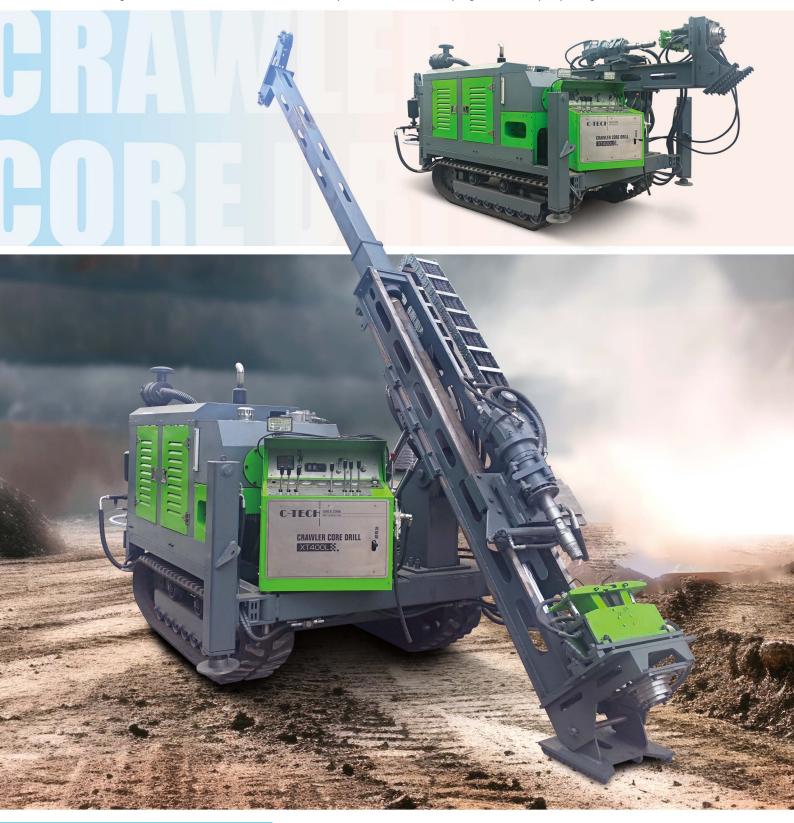

## **CRAWLER CORE DRILL TP-400L**

The CRAWLER CORE DRILL is a versatile crawler-mounted drilling rig designed for efficient core exploration and engineering investigations. Featuring fully hydraulic operation and remote-controlled mobility, it excels in various terrains with high drilling precision. Equipped with an integrated mast and multi-functional accessories, it is ideal for core sampling and mineral prospecting.

## **CRAWLER CORE DRILL TP-400L**