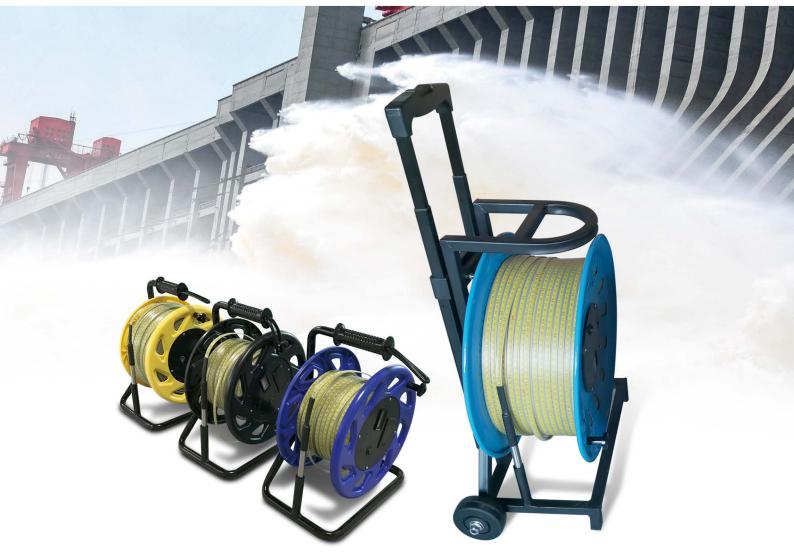

It is composed by detect head, ruler cable, receiving system and cable reel.

## **TECHNICAL SPECIFICATIONS**

| Model                         | WLM-30   | WLM-50   | WLM-100  | WLM-150  | WLM-200  | WLM-300  | WLM-400      | WLM-500      | WLM-600      |
|-------------------------------|----------|----------|----------|----------|----------|----------|--------------|--------------|--------------|
| Measuring range(m)            | 0~30     | 0~50     | 0~100    | 0~150    | 0~200    | 0~300    | 0~400        | 0~500        | 0~600        |
| Resolution(mm)                | 1.0      | 1.0      | 1.0      | 1.0      | 1.0      | 1.0      | 1.0          | 1.0          | 1.0          |
| Repeatability error           | ±2.0     | ±2.0     | ±2.0     | ±2.0     | ±2.0     | ±2.0     | ±2.0         | ±2.0         | ±2.0         |
| Probe diameter                | 14mm         | 14mm         | 14mm         |
| Telescopic handle with wheels | ×        | ×        | ×        | ×        | ×        | ×        | $\checkmark$ | $\checkmark$ | $\checkmark$ |
| Weight(kg)                    | 4.5      | 5.5      | 6.5      | 7.5      | 8.5      | 10       | 20           | 24           | 28           |
| Power supply                  | DC 9V        | DC 9V        | DC 9V        |
| Carton dimensions(cm)         | 37*26*45 | 37*26*45 | 37*26*45 | 37*26*45 | 37*26*45 | 37*26*45 | 54*33*59     | 54*33*59     | 54*33*59     |